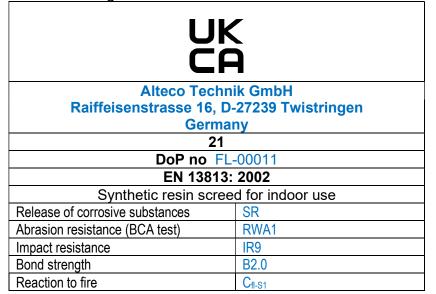

**UKCA-marking** 

1. Unique identification code of the product type:

Flowfast HIMEC

2. Intended use/es:

Synthetic resin screed for indoor use

3. Manufacturer:

Alteco Technik GmbH Raiffeisenstrasse 16, D-27239 Twistringen Germany

CE N/A

**UKCA** N/A

6. Declared performance/s for Flowfast HIMEC

| Essential characteristics       | Performance         | Harmonized<br>technical<br>specification |
|---------------------------------|---------------------|------------------------------------------|
| Release of corrosive substances | SR                  | EN 13813:2002                            |
| Wear resistance                 | RWA1                |                                          |
| Impact resistance               | IR9                 |                                          |
| Bond strength                   | B2.0                |                                          |
| Reaction to fire                | C <sub>fl</sub> -s1 |                                          |